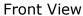

Dimension: 86 \* 86 mm

Fix Center: 60.3 mm

Fix Screws: M3.5 \* 18 mm

Mounting Box: 35 mm depth or

higher

B1135 (for surface mounting) M1035 (for flush mounting)

Package: 10 pcs per box, 100 pcs per carton

Installation Diagram (K3-V)

**Installation Diagram (K3-V)** 