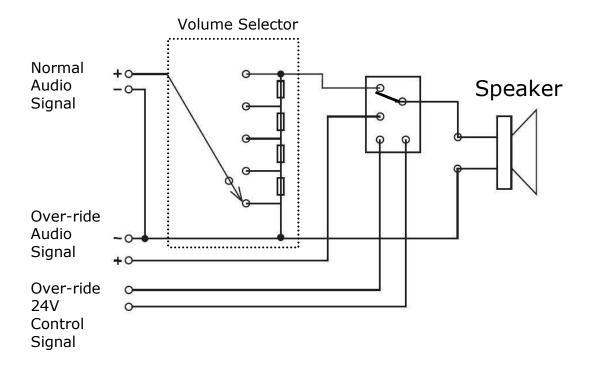

## Schematic Diagram (K3-V)

• When "Over-ride 24V Control Signal" is not activated, the internal switch shall connect "Normal Audio Signal" to speaker via volume selector.

• When "over-ride 24V Control Signal" is activated, the internal switch can connect speaker to "Over-ride audio signal" with maximum loudness level.