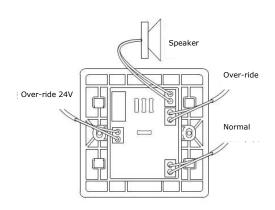

## Schematic Diagram (K3-V)

• When "Over-ride 24V Control Signal" is not activated, the internal switch shall connect "Normal Audio Signal" to speaker via volume selector.

• When "over-ride 24V Control Signal" is activated, the internal switch can connect speaker to "Over-ride audio signal" with maximum loudness level.

# Schematic diagram for V3-V (Glare)

**Back View** 