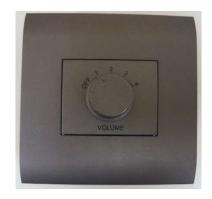

#### **Overview:**

• The front plate has a knob to select the four different loudness levels.

 An over-ride audio signal shall be broadcasted when the over-ride 24V control signal is activated.

#### Volume Control V3-V