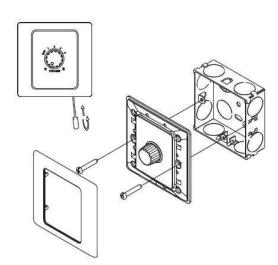

Dimension: 86 \* 86 mm

Fix Center: 60.3 mm

Fix Screws: M3.5 \* 18 mm

Mounting Box: 35 mm depth or

higher

B1135 (for surface mounting) M1035 (for flush mounting)

Package: 10 pcs per box, 100 pcs per carton

Installation Diagram (K3-V)

**Installation Diagram (K3-V)** 