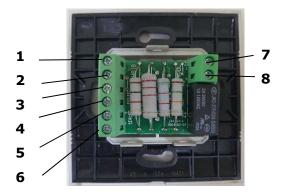

## Schematic Diagram (K3-V)

• When "Over-ride 24V Control Signal" is not activated, the internal switch shall connect "Normal Audio Signal" to speaker via volume selector.

• When "over-ride 24V Control Signal" is activated, the internal switch can connect speaker to "Over-ride audio signal" with maximum loudness level.

#### Volume Control V3-V